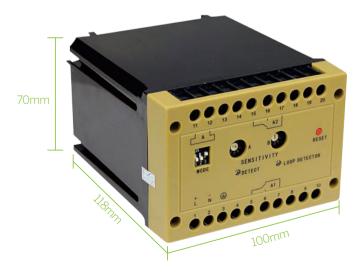

## Dimensions(mm)

S4A Industrial Co.,Limited Address: 6th Floor, Haotai Industrial Zone, Minzhi road, Longhua District, Shenzhen. CN 518131

Tel: +86 755 29450011 www.s4a-access.com